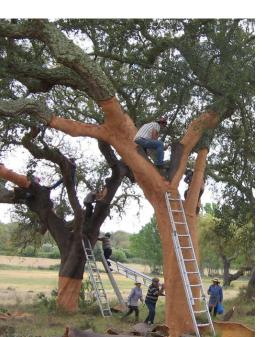

#### Field Trips:

Trip 1) Coruche- Montado and cork factory;

Trip 2) Alentejo: Olive oil extraction plant and winery;

# Syllabus

- The Mediterranean Diet as an intangible cultural Heritage of **Humanity**
- 2. Sensory Analysis of Foods
- Valorization of food products from traditional Mediterranean diet
  - Fruits & Vegetables
  - Olive Oil
  - Wine and winemaking
  - Dairy Products
- 4. Forest products, Cork and Cork Products
- 5. Agro-residues Valorization